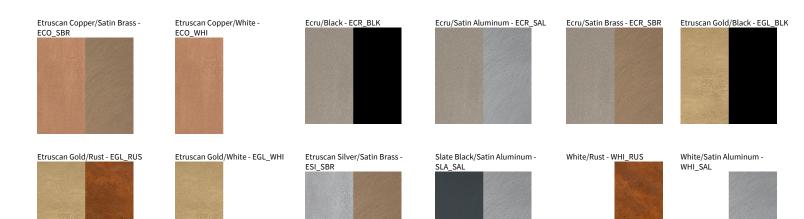

## **PETRA SURFACE**

White/White - WHI\_WHI

| PROJECT  |  |
|----------|--|
| TYPE     |  |
| NOTES    |  |
| QUANTITY |  |
| DATE     |  |

Digital: Not all screens are calibrated the same, and therefore, colors will appear differently between screens. Physical: When texture is involved, there will be variations in color, character and tone within a product series and between product families.